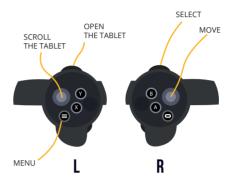

#### **VR HANDLES**

## THE TABLET IN VR

You can open the Tablet by holding down the left side trigger (under your index finger). Scroll up and down with the leftside thumbstick.

By pushing the rightside trigger, you can check and select.

### **MOVING IN VR**

Teleport by spinning the right side thumbstick. Glowing place indicates where you are about to move to. You can change the direction and the distance by moving and rotating the controller. Once you are happy with the place, free the thumbstick.