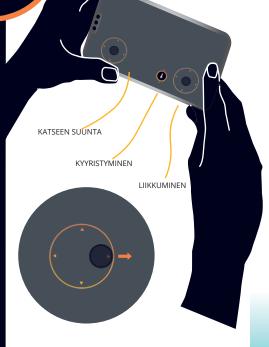

## PLAYING IN MOBILE

Move by using the round joystick controllers. Move the inner circle to the desirabled direction. Left side joystick changes the eye direction. Move around by using the right side joystick. Crounch and get back up by pushing the middle button.