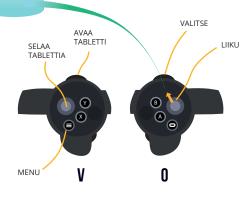

## **MOVING IN VR**

Teleport by spinning the right side thumbstick. Glowing place indicates where you are about to move to. You can change the direction and the distance by moving and rotating the controller. Once you are happy with the place, free the thumbstick.

By changing your moving type, you can also move manually by controlling the thumbstick.

You can open the Tablet by holding down the left side trigger (under your index finger). Scroll up and down with the leftside thumbstick.

By pushing the rightside trigger, you can check and select.