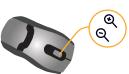

# INTERACTION

Navigate in the village environment and listen to the characters' thoughts and dialogues by clicking on the characters (left mouse button) when you are close enough to them.