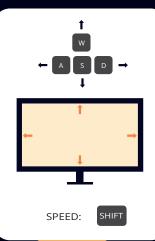

#### **MOVING**

Use the arrow keys (or asdw) to move around in the environment.

You can speed up by pressing SHIFT at the same time. You can also lower down to the ground by pressing CTRL.

You can zoom in and out with the mouse wheel.